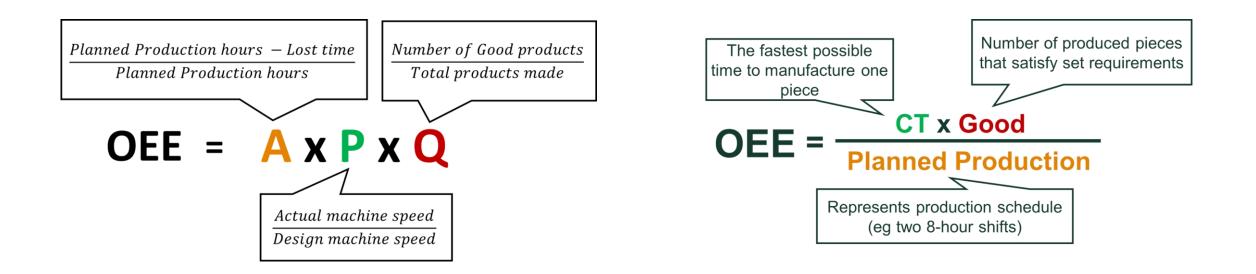

### **Metrics for Process Control**

Planned Production Time: Shift Length – Breaks

**Planned Production Time**: 480 minutes – 60 minutes = 420 minutes

**Run Time**: Planned Production Time – Stop Time **Run Time**: 420 minutes – 92 minutes = 328 minutes

Good Count: Total Count – Reject Count Good Count: 59,972 bottles – 5,204 bottles = 54,768 bottles

### **Metrics for Process Control**

Availability: Run Time / Planned Production Time Availability: 328 minutes / 420 minutes = 0.781 (78.1%)

**Performance:** (Ideal Cycle Time × Total Count) / Run Time **Performance:** (0.00429\* min × 59,972 bottles) / (328 minutes) = **0.7836** (78.4%)

**Quality:** Good Count / Total Count **Quality:** 54,768 bottles / 59,972 bottles = **0.9132** (91.3%)

\* 1/14,000 = 0.0000714 (hrs per bottle); x60 = 0.00429 min per bottle

**Metrics for Process Control** 

**OEE:** Availability × Performance × Quality

**OEE:** 0.781 × 0.784 × 0.913 = **0.559** (55.9%)

**OEE:** (Good Count × Ideal Cycle Time) / Planned Production Time **OEE:** (54,768 bottles × 0.00428 min) / (420 minutes) = **0.558** (55.8%)